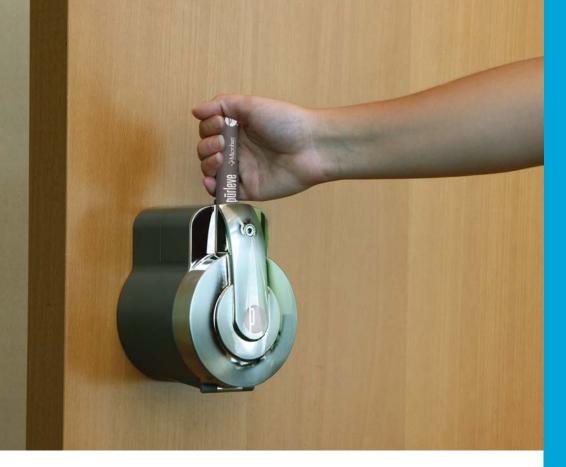

### A TOUCH OF CLEAN, A WORLD OF OPPORTUNITY

Introducing Pūrleve<sup>™</sup>, the innovative door handle solution that offers a clean, sanitary experience for every user . . . *every touch, every time*. Employing a proprietary Automatic Sleeve Dispenser (ASD) technology, Pūrleve automatically advances an antibacterial sleeve over the handle with every use, so visitors to restrooms and other public areas are no longer affected by the questionable hygiene habits of all the people who have gone before them.

### **AN OPEN DOOR POLICY**

From the bustling mall restroom to the quaint neighborhood bistro, the busy airport to the high-end office complex, germs have no particular allegiance to their surroundings. Any old (or new) handle will do. Fortunately, Purleve is up to the challenge. Our proprietary ASD technology provides patrons of any environment a pure alternative to the contaminated handle standing between them and a clean escape. The simplicity of the product results in a non-existent learning curve for patrons, as Purleve door handles function and react exactly as regular door handles. With three distinct categories to choose from, there's a Purleve product that fits on any kind of door, in every kind of place.

Innovative ASD technology equips Purleve with the brains to know when its handle has been grasped and the smarts to do something about it-namely, advance its self-contained sleeve of antibacterial-treated material to fully cover the handle and provide each user a sanitary touch. Available in three different categories, each with an attractive satin nickel cover finish, Purleve is simply the smarter choice for