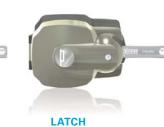

For doors with rotating handles, but no locks. Ideal for environments where door handles rotate to release the latch. Allows for thousands of clean-touch uses per refill.