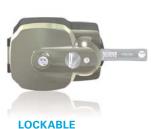

**PUSH-PULL** 

For Push Pull doors or doors with no private use locks. Ideal for high-traffic environments. Allows for thousands of clean-touch uses per refill.

For doors with rotating lock handles. Ideal for private room use. Allows for thousands of clean-touch uses per refill.