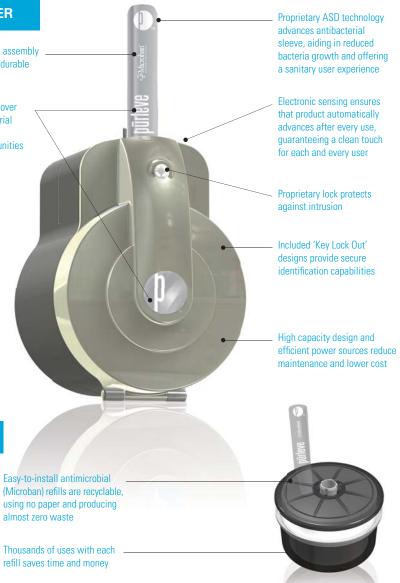

## DISPENSER

All-metal handle assembly provides strong, durable performance

Both dispenser cover and sleeve material allow for unique branding opportunities

REFILL

Better health. Better image. Better business. Better world. Clean is better, all the way around. And Purleve helps to make "clean" the last word in restroom hygiene.

Innovative ASD technology equips Purleve with the brains to know when its handle has been grasped and the smarts to do something about it-namely, advance its self-contained sleeve of antibacterial-treated material to fully cover the handle and provide each user a sanitary touch. Available in three different categories, each with an attractive satin nickel cover finish, Purleve is simply the smarter choice for