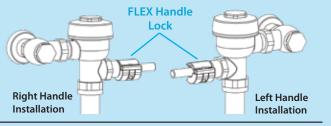

## EnviroSeal FLEX Handle Lock

-Robust and Inexpensive system for Right or Left Handle urinal installations.

-Prevents extensive flushing throughout the day leading to 1,000's of saved gallons of water per year.

-Stainless Plated Design matches nicely on metal flush valves. -Easy installation onto Flush Valve handles with no special tools needed.

-Easy process to flush for facility workers.

urine are below drain