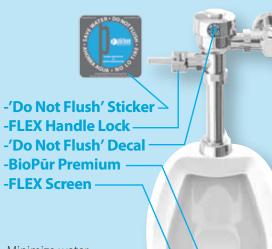

## 1. 'Do Not Flush' Sticker 2. FLEX Handle Lock

3. Floor Mount Urinal -

4. BioPūr Premium. 5. FLEX Urinal Screen