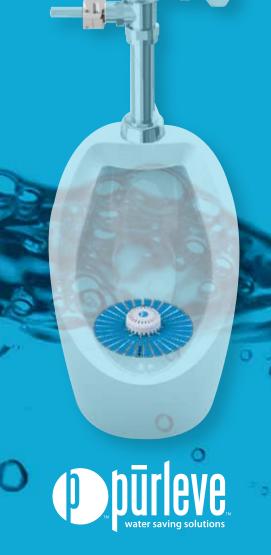

#### **EnviroSeal FLEX System with Pedestal Urinals**

-An inexpensive strategy to save water when the replacement of a 'water' urinal with a 'no water' urinal is not an option.

protection for up to 60 days in any urinal. -Pūrleve BioPūr Premium provides fragrance and enzymes to help reduce Uric Salt buildup and other odor creating bacteria for up to 60 days.

"A cleaner world is within reach."

Scenario 2: EnviroSeal FLEX System NW (No Water) FLEX urinal screen lays flat in urinal as the Water and Urine does

not rest above the Drain.

FLEX Urinal Screen is used with 'FLEX Screen Dome Support' to ensure the water & urine resting above the drain is

## **EnviroSeal FLEX Urinal Screen**

-Used in any type of water or 'no-water' urinal. -Provides up to 60 days of pleasant fragrance and drain protection.

-Proprietary design conforms to any urinal size and shape. -BioPūr Premium can be attached to provide additional fragrance and used to control bacteria growth that causes

#### build up of uric salts and odor.

used when water and urine are above drain.