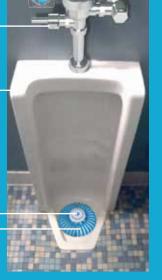

#### **EnviroSeal FLEX System with Pedestal Urinals**

-An inexpensive strategy to save water when the replacement of a 'water' urinal with a 'no water' urinal is not an option.

protection for up to 60 days in any urinal. -Pūrleve BioPūr Premium provides fragrance and enzymes to help reduce Uric Salt buildup and other odor creating bacteria for up to 60 days.

## **EnviroSeal FLEX Urinal Screen**

-Used in any type of water or 'no-water' urinal. -Provides up to 60 days of pleasant fragrance and drain protection.

-Proprietary design conforms to any urinal size and shape. -BioPūr Premium can be attached to provide additional fragrance and used to control bacteria growth that causes