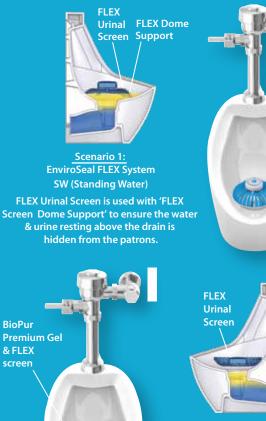

"A cleaner world is within reach."

Scenario 2: EnviroSeal FLEX System NW (No Water) FLEX urinal screen lays flat in urinal as the Water and Urine does

not rest above the Drain.

FLEX Urinal Screen is used with 'FLEX Screen Dome Support' to ensure the water & urine resting above the drain is