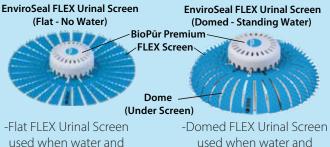

## **EnviroSeal FLEX Urinal Screen**

-Used in any type of water or 'no-water' urinal. -Provides up to 60 days of pleasant fragrance and drain protection.

-Proprietary design conforms to any urinal size and shape. -BioPūr Premium can be attached to provide additional fragrance and used to control bacteria growth that causes

#### build up of uric salts and odor.

used when water and urine are above drain.

"A cleaner world is within reach."

Scenario 2: EnviroSeal FLEX System NW (No Water) FLEX urinal screen lays flat in urinal as the Water and Urine does

not rest above the Drain.

FLEX Urinal Screen is used with 'FLEX Screen Dome Support' to ensure the water & urine resting above the drain is

#### **EnviroSeal FLEX System** FM (Floor Mount Urinal) SW (Standing Water)

-FLEX Screen Dome Support provided allows the FLEX Urinal Screen to cover the unsightly water and urine.