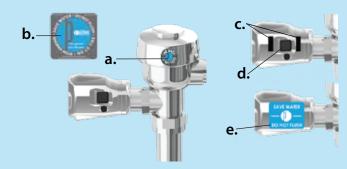

### **EnviroSeal FLEX AutoFlush Lock**

The Pūrleve FLEX AutoFlush Lock provides an easy to use and inexpensive method to avoid significant water usage for automatic flushing systems.

1. Place 'Save Water' circle decal (a) on the valve where it's most visible.

2. Place the 'Do No Flush' Sticker (b) on the Wall near the Valve.

3. Place 2 Velcro strips (c) on the outside of the AutoFlush lens / infrared sensors (d).

4. Place the 'Save Water' velcro decal (e) on the receiving velcro (c).

- 5. To FLUSH, simply remove the velcro decal (e).
- 6. Place velcro decal (e) back onto IR lens to avoid flushing.