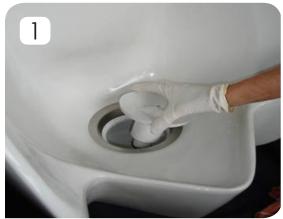

## [Liquid Odor Barrier Insert First Time Installation]

Take a new Drain Insert and place it in the waste trap.

Press down on the drain insert until you feel and hear a slight popping sound. The insert must be tight.