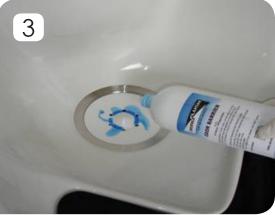

Pour about **30 oz. of water** over the Drain Insert. Then slowly pour the **entire contents of the Odor Barrier** onto the Drain Insert. Wipe clean. The ZeroFlush Urinal is now ready for use.