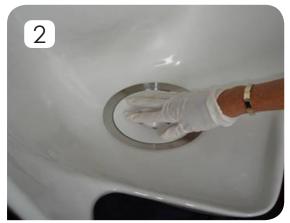

## [Liquid Odor Barrier Insert First Time Installation]

Take a new Drain Insert and place it in the waste trap.

Press down on the drain insert until you feel and hear a slight popping sound. The insert must be tight.

Pour about **30 oz. of water** over the Drain Insert. Then slowly pour the **entire contents of the Odor Barrier** onto the Drain Insert. Wipe clean. The ZeroFlush Urinal is now ready for use.