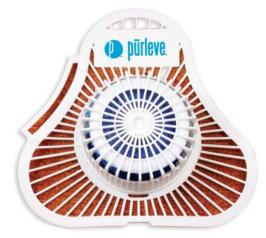

## A CLEANER WORLD IS WITHIN REACH

The Pūrleve PūrBlock Urinal Screen not only traps unwanted debris from entering the drain lines, it also deodorizes, cleans and prevents scale build up. Every flush over the Pūrleve PūrBlock tints the water blue while the good bacteria eliminates odors and helps maintain the drain lines.

## Pūrleve PūrBlock Urinal Screen