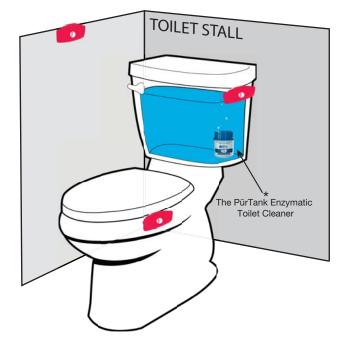

### **Mounted to Toilet & Partition**

### **Helpful Hints:**

- Ideally place in areas concealed from bathroom patrons to avoid theft. On the toilet rim, on the side of the urinal tank, behind the toilet tank, etc. are ideal.
- Using 2 or 3 of these in strategic locations around the toilet will significantly mask any malodor.