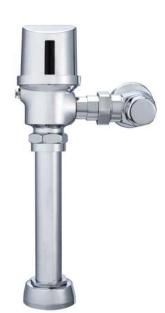

Chrome-Plated Metal Casting Cover

Operates on AA Alkaline Batteries

Latching Solenoid Operator

Manual Mechanical Override Button: allows user to flush the valve during a power outage

Operating Pressure: 15 to 100 PSI

Easy Installation and Maintenance

Patent No.: US 7,322,615 B1

Infrared Sensor:
Accurate, stable performance,
even in the sunlight or any light.
Adjustable sensor range: 15~32 inch.

Adjustable Flush Volume Urinal: 0.25/0.5/1.0/1.5GPF Closet: 1.28/1.6/2.4GPF

#### **Electronic Closet Flusher**

- Infrared Sensor for Automatic Operation
- Chrome Plated Cast Brass
- Infrared Sensor Range: Adjustable 40cm ~ 80cm
- High Back Pressure Vacuum Breaker Flush Connection With One-piece Bottom Hex Coupling Nut
- Manual Mechanical Override Button
- Battery Power: Size AA Alkaline Battery \* 4pcs
- Battery Life: 3 Years (Based on 3000 cycles per month)
- Low Battery Indicator Light (LED)
- Different Flushing Volume: 1.28 / 1.6 / 2.4 GPF (adjustable)
- Dual Flush:

Light Flush: 1.1 GPF

Standard Flush: 1.6 GPF

- 5 Second Arming Delay
- 1 Second Flush Delay
- 1" Control Stop Valve
- 1 1/2" Vacuum Breaker Tube
- 24 hour Sentinel Flush
- Operating Water Pressure: 15 to 100 PSI
- Splash-proof Construction
- Easy to Install and Maintain
- Warranty: 2 years