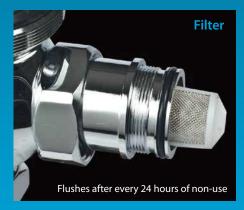

Light Flush: 1.1 GPF

Standard Flush: 1.6 GPF

- 5 Second Arming Delay
- 1 Second Flush Delay
- 1" Control Stop Valve
- 1 1/2" Vacuum Breaker Tube
- 24 hour Sentinel Flush
- Operating Water Pressure: 15 to 100 PSI
- Splash-proof Construction
- Easy to Install and Maintain
- Warranty: 2 years

#### **Electronic Urinal Flusher**

- Infrared Sensor for Automatic Operation
- Chrome Plated Cast Brass
- Infrared Sensor Range: Adjustable 40cm~ 80cm
- Manual Mechanical Override Button
- Battery Power: Size AA Alkaline Battery \* 4pcs
- Battery Life: 3 Years (Based on 3000 cycles per month)
- Different Flushing Volume: 0.25 / 0.5 / 1.0 / 1.5 GPF (adjustable)
- 3 Second Arming Delay
- 24 hour Sentinel Flush
- 3/4" Control Stop Valve
- 3/4" Vacuum Breaker Tube
- Operating Water Pressure: 15 to 100 PSI
- Splash-proof Construction
- Easy to Install and Maintain
- Warranty: 2 years