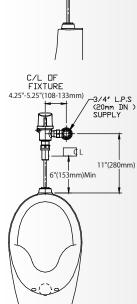

# UF526DE

**Urinal Flusher** 

#### **Electronic Urinal Flusher**

- Infrared Sensor for Automatic Operation
- Chrome Plated Cast Brass
- Infrared Sensor Range: Adjustable 40cm~ 80cm
- Manual Mechanical Override Button
- Battery Power: Size AA Alkaline Battery \* 4pcs
- Battery Life: 3 Years (Based on 3000 cycles per month)
- Different Flushing Volume: 0.25 / 0.5 / 1.0 / 1.5 GPF (adjustable)
- 3 Second Arming Delay
- 24 hour Sentinel Flush
- 3/4" Control Stop Valve
- 3/4" Vacuum Breaker Tube
- Operating Water Pressure: 15 to 100 PSI
- Splash-proof Construction
- Easy to Install and Maintain
- Warranty: 2 years