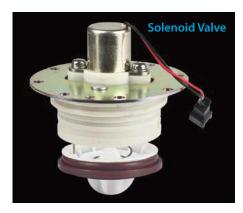

Interchangeable from Closet to Urinal Valve

Light Flush(1.1 GPF): if user is in detection zone for 60 seconds or less

Standard Flush(1.6 GPF): if user is in detection zone for more than 60 seconds

Diaphragm Type: self-cleaning mechanism, prevents clogging, reduces maintenance and ensures stable flow