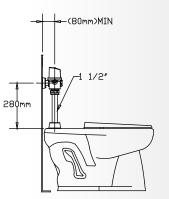

#### **Electronic Closet Flusher**

- Infrared Sensor for Automatic Operation
- Chrome Plated Cast Brass
- Infrared Sensor Range: Adjustable 40cm ~ 80cm
- High Back Pressure Vacuum Breaker Flush Connection With One-piece Bottom Hex Coupling Nut
- Manual Mechanical Override Button
- Battery Power: Size AA Alkaline Battery \* 4pcs
- Battery Life: 3 Years (Based on 3000 cycles per month)
- Low Battery Indicator Light (LED)
- Different Flushing Volume: 1.28 / 1.6 / 2.4 GPF (adjustable)
- Dual Flush:

Light Flush: 1.1 GPF

Standard Flush: 1.6 GPF

- 5 Second Arming Delay
- 1 Second Flush Delay
- 1" Control Stop Valve
- 1 1/2" Vacuum Breaker Tube
- 24 hour Sentinel Flush
- Operating Water Pressure: 15 to 100 PSI
- Splash-proof Construction
- Easy to Install and Maintain
- Warranty: 2 years