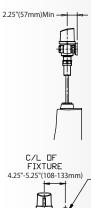

#### **Electronic Closet Flusher**

- Infrared Sensor for Automatic Operation
- Chrome Plated Cast Brass
- Infrared Sensor Range: Adjustable 40cm ~ 80cm
- High Back Pressure Vacuum Breaker Flush Connection With One-piece Bottom Hex Coupling Nut
- Manual Mechanical Override Button
- Battery Power: Size AA Alkaline Battery \* 4pcs
- Battery Life: 3 Years (Based on 3000 cycles per month)
- Low Battery Indicator Light (LED)
- Different Flushing Volume: 1.28 / 1.6 / 2.4 GPF (adjustable)
- Dual Flush:

Light Flush: 1.1 GPF

Standard Flush: 1.6 GPF

- 5 Second Arming Delay
- 1 Second Flush Delay
- 1" Control Stop Valve
- 1 1/2" Vacuum Breaker Tube
- 24 hour Sentinel Flush
- Operating Water Pressure: 15 to 100 PSI
- Splash-proof Construction
- Easy to Install and Maintain
- Warranty: 2 years