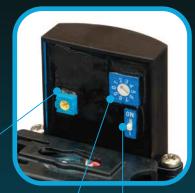

Chrome-Plated Metal Casting Cover

Operates on AA Alkaline Batteries

Latching Solenoid Operator

Manual Mechanical Override Button: allows user to flush the valve during a power outage

Operating Pressure: 15 to 100 PSI

Easy Installation and Maintenance

Patent No.: US 7,322,615 B1

Infrared Sensor:
Accurate, stable performance,
even in the sunlight or any light.
Adjustable sensor range: 15~32 inch.

Adjustable Flush Volume Urinal: 0.25/0.5/1.0/1.5GPF Closet: 1.28/1.6/2.4GPF