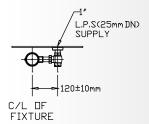

#### **Electronic Closet Flusher**

- Infrared Sensor for Automatic Operation
- Chrome Plated Cast Brass
- Infrared Sensor Range: Adjustable 40cm ~ 80cm
- High Back Pressure Vacuum Breaker Flush Connection With One-piece Bottom Hex Coupling Nut
- Manual Mechanical Override Button
- Battery Power: Size AA Alkaline Battery \* 4pcs
- Battery Life: 3 Years (Based on 3000 cycles per month)
- Low Battery Indicator Light (LED)
- Different Flushing Volume: 1.28 / 1.6 / 2.4 GPF (adjustable)
- Dual Flush:

Light Flush: 1.1 GPF

Standard Flush: 1.6 GPF

- 5 Second Arming Delay
- 1 Second Flush Delay
- 1" Control Stop Valve
- 1 1/2" Vacuum Breaker Tube
- 24 hour Sentinel Flush
- Operating Water Pressure: 15 to 100 PSI
- Splash-proof Construction
- Easy to Install and Maintain
- Warranty: 2 years