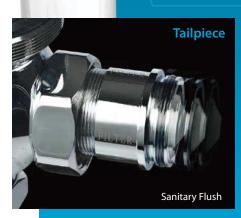

#### **Electronic Closet Flusher**

- Infrared Sensor for Automatic Operation
- Chrome Plated Cast Brass
- Infrared Sensor Range: Adjustable 40cm ~ 80cm
- High Back Pressure Vacuum Breaker Flush Connection With One-piece Bottom Hex Coupling Nut
- Manual Mechanical Override Button
- Battery Power: Size AA Alkaline Battery \* 4pcs
- Battery Life: 3 Years (Based on 3000 cycles per month)
- Low Battery Indicator Light (LED)
- Different Flushing Volume: 1.28 / 1.6 / 2.4 GPF (adjustable)
- Dual Flush: