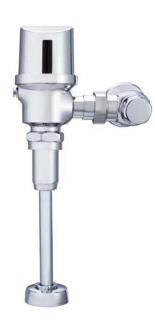

## **CF126DF**

**Closet Flusher** 

#### **Electronic Closet Flusher**

- Infrared Sensor for Automatic Operation
- Chrome Plated Cast Brass
- Infrared Sensor Range: Adjustable 40cm ~ 80cm
- High Back Pressure Vacuum Breaker Flush Connection With One-piece Bottom Hex Coupling Nut
- Manual Mechanical Override Button
- Battery Power: Size AA Alkaline Battery \* 4pcs
- Battery Life: 3 Years (Based on 3000 cycles per month)
- Low Battery Indicator Light (LED)
- Different Flushing Volume: 1.28 / 1.6 / 2.4 GPF (adjustable)
- Dual Flush:

Light Flush: 1.1 GPF

Standard Flush: 1.6 GPF

- 5 Second Arming Delay
- 1 Second Flush Delay
- 1" Control Stop Valve
- 1 1/2" Vacuum Breaker Tube
- 24 hour Sentinel Flush
- Operating Water Pressure: 15 to 100 PSI
- Splash-proof Construction
- Easy to Install and Maintain
- Warranty: 2 years