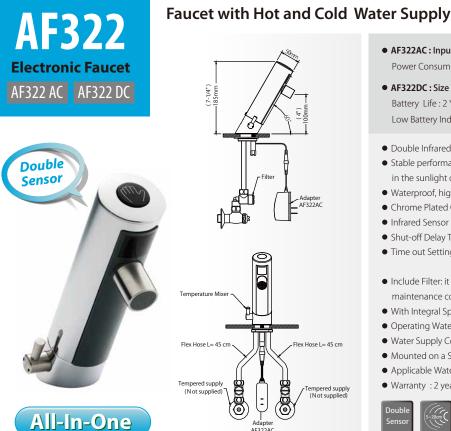

## (7-1/4") 185mm ď AGapter AF322AC Temperature Mixe Flex Hose L= 45 cm Flex Hose L= 45 cm Tempered supply (N ot supplied) Tempered supply (Not supplied) õ 6

Adapter AF322AC

- AF322AC: Input AC110 V~AC220V 50/60 Hz. Output DC 6V Power Consumption: 0.3W (Idle), 5W (In use)
- AF322DC : Size AA Alkaline Battery \* 4pcs Battery Life: 2 Years (Based on 3000 cycles per month) Low Battery Indicator Light (LED)
- Double Infrared Sensor : Automatic Operation
- Stable performance, infrared sensor performs perfectly even in the sunlight or any light.
- Waterproof, high quality and safety.
- Chrome Plated Cast Brass
- Infrared Sensor Range : Adjustable 5cm~ 20cm (auto adjusted)
- Shut-off Delay Time : 1sec
- Time out Setting: Wave Sensor(facing up): 3minutes Sensor( facing down): 1minute
- Include Filter: it filters out particles in water hence reducing maintenance cost; easy to take out and clean
- With Integral Spout Temperature Mixer
- Operating Water Pressure : 10 to 100 PSI
- Water Supply Connection: PF 1/2
- Mounted on a Single-Hole Lavatory or Deck ( $28\Phi \sim 45\Phi$ )
- Applicable Water Temperature: 39°F~185°F (4°C~85°C)
- Warranty : 2 years