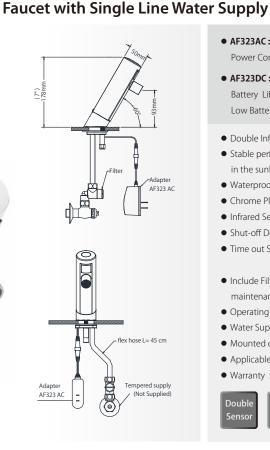

## **AF323 Electronic Faucet** AF323 AC AF323 DC

- AF323AC : Input AC110 V~AC220V 50/60 Hz. Output DC 6V Power Consumption: 0.3W (Idle), 5W (In use)
- AF323DC : Size AA Alkaline Battery \* 4pcs Battery Life: 2 Years (Based on 3000 cycles per month) Low Battery Indicator Light (LED)
- Double Infrared Sensor : Automatic Operation
- Stable performance, infrared sensor performs perfectly even in the sunlight or any light.
- Waterproof, high quality and safety.
- Chrome Plated Cast Brass
- Infrared Sensor Range : Adjustable 5cm~ 20cm (auto adjusted)
- Shut-off Delay Time : 1sec
- Time out Setting: Wave Sensor( facing up): 3minutes Sensor(facing down): 1minute
- Include Filter: it filters out particles in water hence reducing maintenance cost; easy to take out and clean
- Operating Water Pressure : 10 to 100 PSI
- Water Supply Connection: PF 1/2
- Mounted on a Single-Hole Lavatory or Deck ( $28\Phi \sim 45\Phi$ )
- Applicable Water Temperature: 39°F~185°F (4°C ~ 85°C)
- Warranty : 2 years