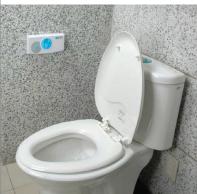

## **CF107** Closet Flusher

- Infrared Sensor For Operation.
- Wireless sensor.

Tank Type Closet Flusher(Hand Wave Type)

- Designed without using any electronic parts or electric wiring inside the tank. It also means fewer problems and a longer life for every Smart Toilet.
- Can be used both for commercial and residential restrooms.
- Battery Power : Sensor Unit: DC6V (AAX4)
  - Solenoid Valve Assembly: DC6V (AAX4)
- Infrared Sensor Range : 10cm
- Low Battery Indicator Light (LED)
- RF Wireless Remote Control (315MHz)
- Detection Time : 0.5 Sec
- Flush Time : Adjustable (1. 2. 3. 4. 5. 6. 7. 8Sec)
- Flush Delaying Time : 2 sec
- Flush Volume : 6 ~ 9 liter (adjustable)
- Operating Water Pressure : 10 to 100 PSI
- Easy to Install and Maintain
- Mechanical Life: Over 500,000 flushes
- Warranty : 2 years