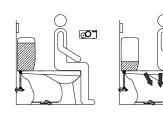

## Tank Type Closet Flusher

- •Infrared Sensor : Automatic Operation
- •Automatic hands-free flushing function : beneficial to the handicapped, elderly, infirm and young children.
- •Wireless sensor.
- •Designed without using any electronic parts or electric wiring inside the tank. It also means fewer problems and a longer life for every Smart Toilet.
- •Can be used both for commercial and residential restrooms.
- Battery Power : Sensor Unit : DC6V (AAX4)
  Solenoid Valve Assembly: DC6V (AAX4)
- Infrared Sensor Range : Adjustable 40cm~ 80cm
- •Low Battery Indicator Light (LED)
- Remote Type: RF Wireless Remote Control(315MHz)
- Detection Time : 10 Sec
- •Flush Time : Adjustable (1. 2. 3. 4. 5. 6. 7. 8 Sec)
- Flush Delaying Time : 2 sec
- •Flush Volume: 6 ~ 9 liter( adjustable)
- Operating Water Pressure : 10 to 100 PSI
- •Easy to Install and Maintain
- Mechanical Life: Over 500,000 flushes
- •Warranty : 2 years

## **CF107** Closet Flusher

- Infrared Sensor For Operation.
- Wireless sensor.

Tank Type Closet Flusher(Hand Wave Type)

- Designed without using any electronic parts or electric wiring inside the tank. It also means fewer problems and a longer life for every Smart Toilet.
- Can be used both for commercial and residential restrooms.
- Battery Power : Sensor Unit: DC6V (AAX4)
  - Solenoid Valve Assembly: DC6V (AAX4)
- Infrared Sensor Range : 10cm
- Low Battery Indicator Light (LED)
- RF Wireless Remote Control (315MHz)
- Detection Time : 0.5 Sec
- Flush Time : Adjustable (1. 2. 3. 4. 5. 6. 7. 8Sec)
- Flush Delaying Time : 2 sec
- Flush Volume : 6 ~ 9 liter (adjustable)
- Operating Water Pressure : 10 to 100 PSI
- Easy to Install and Maintain
- Mechanical Life: Over 500,000 flushes
- Warranty : 2 years