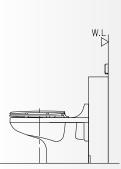

## Tank Type Closet Flusher

- •Infrared Sensor : Automatic Operation
- •Automatic hands-free flushing function : beneficial to the handicapped, elderly, infirm and young children.
- •Wireless sensor.
- •Designed without using any electronic parts or electric wiring inside the tank. It also means fewer problems and a longer life for every Smart Toilet.
- •Can be used both for commercial and residential restrooms.
- Battery Power : Sensor Unit : DC6V (AAX4)
  Solenoid Valve Assembly: DC6V (AAX4)
- Infrared Sensor Range : Adjustable 40cm~ 80cm
- •Low Battery Indicator Light (LED)
- Remote Type: RF Wireless Remote Control(315MHz)
- Detection Time : 10 Sec
- •Flush Time : Adjustable (1. 2. 3. 4. 5. 6. 7. 8 Sec)
- Flush Delaying Time : 2 sec
- •Flush Volume: 6 ~ 9 liter( adjustable)
- Operating Water Pressure : 10 to 100 PSI
- •Easy to Install and Maintain
- Mechanical Life: Over 500,000 flushes
- •Warranty : 2 years