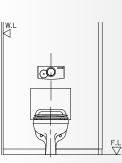

## Tank Type Closet Flusher

- •Infrared Sensor : Automatic Operation
- •Automatic hands-free flushing function : beneficial to the handicapped, elderly, infirm and young children.
- •Wireless sensor.
- •Designed without using any electronic parts or electric wiring inside the tank. It also means fewer problems and a longer life for every Smart Toilet.
- •Can be used both for commercial and residential restrooms.
- Battery Power : Sensor Unit : DC6V (AAX4)
  Solenoid Valve Assembly: DC6V (AAX4)
- Infrared Sensor Range : Adjustable 40cm~ 80cm
- •Low Battery Indicator Light (LED)
- Remote Type: RF Wireless Remote Control(315MHz)
- Detection Time : 10 Sec
- •Flush Time : Adjustable (1. 2. 3. 4. 5. 6. 7. 8 Sec)
- Flush Delaying Time : 2 sec
- •Flush Volume: 6 ~ 9 liter( adjustable)
- Operating Water Pressure : 10 to 100 PSI
- •Easy to Install and Maintain
- Mechanical Life: Over 500,000 flushes
- •Warranty : 2 years