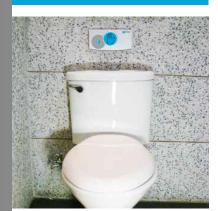

## Tank Type Closet Flusher

- •Infrared Sensor : Automatic Operation
- •Automatic hands-free flushing function : beneficial to the handicapped, elderly, infirm and young children.
- •Wireless sensor.
- •Designed without using any electronic parts or electric wiring inside the tank. It also means fewer problems and a longer life for every Smart Toilet.
- •Can be used both for commercial and residential restrooms.
- Battery Power : Sensor Unit : DC6V (AAX4)
  Solenoid Valve Assembly: DC6V (AAX4)
- Infrared Sensor Range : Adjustable 40cm~ 80cm
- •Low Battery Indicator Light (LED)
- Remote Type: RF Wireless Remote Control(315MHz)
- Detection Time : 10 Sec
- •Flush Time : Adjustable (1. 2. 3. 4. 5. 6. 7. 8 Sec)
- Flush Delaying Time : 2 sec
- •Flush Volume: 6 ~ 9 liter( adjustable)
- Operating Water Pressure : 10 to 100 PSI
- •Easy to Install and Maintain
- Mechanical Life: Over 500,000 flushes
- •Warranty : 2 years