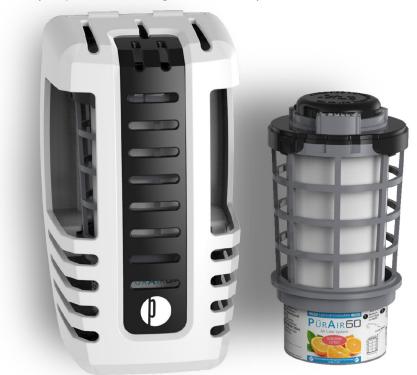

## Pürleve Pür Air 60 Passive air care system

### PūrAir60

#### PASSIVE METERED AIR CARE SYSTEM

The Pūrleve PūrAir60 System provides a simple, yet effective odor control and neutralizing solution for small to large spaces. Leveraging the breakthrough DAP™ (Draw and Push) proprietary technology, the system enables continuous and metered air care with exceptional effectiveness and duration far superior to traditional wick systems. The PūrAir60 also features the PM² (Pūrleve Malodor Management Technology) and a patented design that optimizes the fragrance and odor control metering while avoiding any spill.

#### Benefits of PūrAir60

- Powerful performance (up to 6,000 cubic feet)
- Premium & Proprietary Fragrance
   Formulations allow for metered odor control release over 60 days.
- Premium & Proprietary Malodor Neutralizer Formulations perform up to 60 days.
- Easy installation and activation for any public space.
- No Batteries, Fuel Cells, or Fans Required.
- Eco Friendly.
- Fragrance Spill Proof Features.
- GHS and VOC Compliant.
- Material biodegradable and recyclable.
- Numerous fragrance options.
- Refills fit into competitors' dispensers for easy switch to PūrAir60.