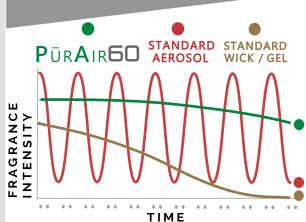

#### PASSIVE METERED AIR CARE SYSTEM

The Pūrleve PūrAir60 System provides a simple, yet effective odor control and neutralizing solution for small to large spaces. Leveraging the breakthrough DAP™ (Draw and Push) proprietary technology, the system enables continuous and metered air care with exceptional effectiveness and duration far superior to traditional wick systems. The PūrAir60 also features the PM² (Pūrleve Malodor Management Technology) and a patented design that optimizes the fragrance and odor control metering while avoiding any spill.

#### Benefits of PūrAir60

- Powerful performance (up to 6,000 cubic feet)
- Premium & Proprietary Fragrance
   Formulations allow for metered odor control release over 60 days.
- Premium & Proprietary Malodor Neutralizer Formulations perform up to 60 days.
- Easy installation and activation for any public space.
- No Batteries, Fuel Cells, or Fans Required.
- Eco Friendly.
- Fragrance Spill Proof Features.
- GHS and VOC Compliant.
- Material biodegradable and recyclable.
- Numerous fragrance options.
- Refills fit into competitors' dispensers for easy switch to PūrAir60.