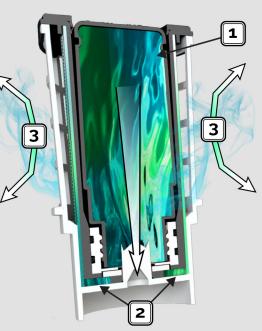

#### PROVIDING LONG LASTING + CONSISTENT AIR CARE

1. PūrAir60 systems contain proprietary air freshener formulations in a non-spill refill.

2. DAP™ technology allows the liquid to 'Draw' & flow consistently from the inner core up to the specially bonded outer wicking surface.

3. Proprietary Fragrance and Odor Control formulations are then 'Pushed' & diffused into the air more consistently & at a higher rate than competing technologies.