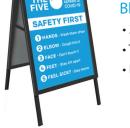

## A-Frame Signacade

- 2-sided display
- Two 24"W x 36"H inserts included
- Interior or exterior use, collapsible

### Black Snap A-Frame

- · 2-sided display
- Two 24"W x 36"H inserts included
- Interior or exterior use, collapsible