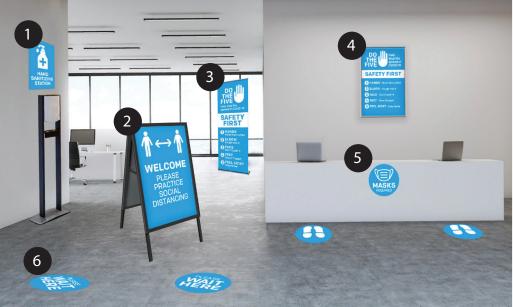

## **Products in Context**

- 1 Poster or Decal
- 2 Black Snap A-Frame
- 3 Retractable Banner Stand
- 4 Snap Frame

- 5 Removable Decal
- 6 Floor Decals
- 7 A-Frame Signacade
- 8 Sidewalk Graphic

# **COVID-19 Essential Signage**

- 1 Poster or Decal
- 2 Black Snap A-Frame
- 3 Retractable Banner Stand
- 4 Snap Frame

- 5 Removable Decal
- 6 Floor Decals
- 7 A-Frame Signacade
- 8 Sidewalk Graphic