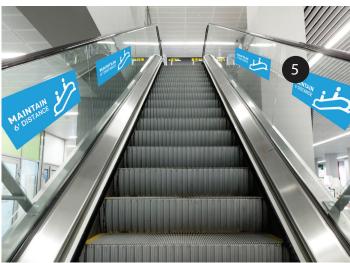

## **Products in Context**

#### **Escalator Decal**

- 24"W x 10"H
- · Use on any smooth surface, drywall, metal and wood.

- Face Shields
- Goggles
- All produced in the USA

- 1 Choose your Product
- 2 Choose your Image
- 3 Choose your Quantity