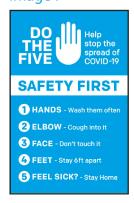

### **Snap Frame**

- Includes 24"W x 36"H insert
- Interior use
- Brushed silver

## A-Frame Signacade

- 2-sided display
- Two 24"W x 36"H inserts included
- Interior or exterior use, collapsible

### Black Snap A-Frame

- · 2-sided display
- Two 24"W x 36"H inserts included
- Interior or exterior use, collapsible