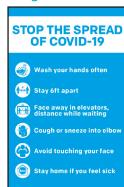

### Yard Sign

- · 2-sided display
- Image area 24"W x 18"H
- Includes H-step stake hardware

#### Poster

- 1-sided, 23"W x 35"H
- Printed on no-curl paper
- Includes adhesive strips for mounting