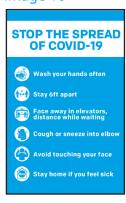

#### Removable Decal

- · Available in a variety of sizes
- Use on any smooth surface, drywall, mirrors, metal, wood countertops.
- 6"
- 10"

### Floor Decals

- Available in a variety of sizes
- 3-12 month life expectancy
- Slip, scratch and scuff resistant
- Textured non-slip vinyl
- 10"