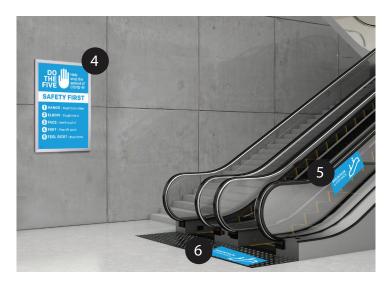

## **Products in Context**

#### **Escalator Decal**

- 24"W x 10"H
- · Use on any smooth surface, drywall, metal and wood.

- Face Shields
- Goggles
- All produced in the USA

- 1 Choose your Product
- 2 Choose your Image
- 3 Choose your Quantity