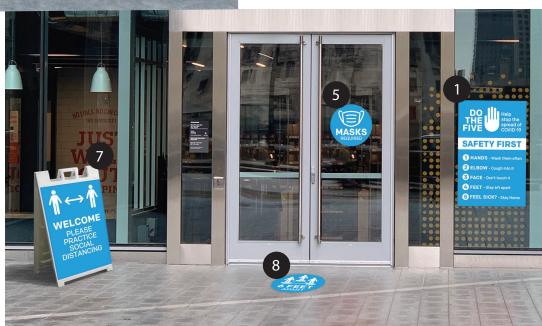

## **Products in Context**

- 1 Poster or Decal
- 2 Black Snap A-Frame
- 3 Retractable Banner Stand
- 4 Snap Frame

- 5 Removable Decal
- 6 Floor Decals
- 7 A-Frame Signacade
- 8 Sidewalk Graphic

# **COVID-19 Essential Signage**

- 1 Poster or Decal
- 2 Black Snap A-Frame
- 3 Retractable Banner Stand
- 4 Snap Frame

- 5 Removable Decal
- 6 Floor Decals
- 7 A-Frame Signacade
- 8 Sidewalk Graphic