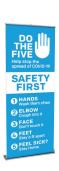

## Retractable Banner Stand

- 1-sided display, includes vinyl banner, hardware, and carry bag.
- Image area 30.5"W x 84"H
- · Annodized durable silver hardware