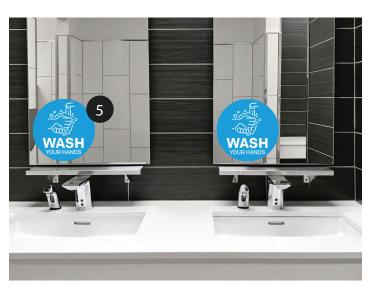

#### Removable Decal

- · Available in a variety of sizes
- Use on any smooth surface, drywall, mirrors, metal, wood countertops.
- 6"
- 10"