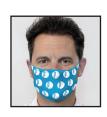

Please call if we can assist with face masks, shields or goggles. We will customize the masks to meet your needs.