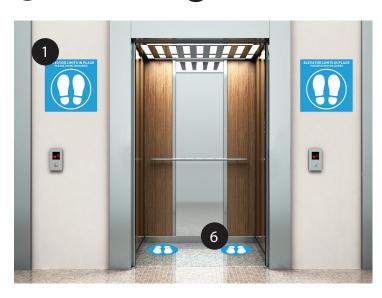

### Floor Decals

- Available in a variety of sizes
- 3-12 month life expectancy
- Slip, scratch and scuff resistant
- Textured non-slip vinyl
- 10"