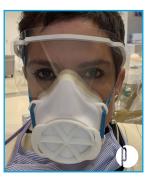

## **Protective Face Goggles**

Pūrleve's Disposable & Protective Face Goggles were developed in conjunction with Physicians at Milwaukee, Wisconsin Hospitals in response to the COVID 19 crisis. Goggles were designed to protect our hero's eyes and can be worn comfortably with a N95 Mask.

### **Face Goggles**

- Clear, lightweight 0.015" gauge PETG protects eyes.
- Lightweight plastic frame for comfort.
- Does not contain latex.
- Has not been ANSI rated
- Clean with a lint free cotton or micro fiber cloth.
- Fits comfortably over the N95 Masks.