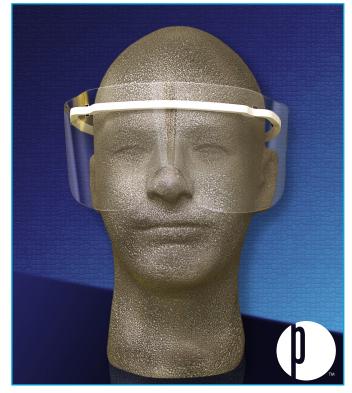

# **Protective Face Shields**

Pūrleve's Face Shields provide protection against large droplets, splashes or sprays of bodily or hazardous fluids. They do not provide reliable protection from inhaling smaller airborne particles.

#### **Face Shields**

- Clear, lightweight plastic covers the entire face and ears.
- 1/2 inch thick foam for a comfortable fit to the forehead.
- Shield is 10" Tall
- Vinyl strap with Velcro tabs for sizing adjustments.
- Does not contain latex.
- Has not been ANSI rated.