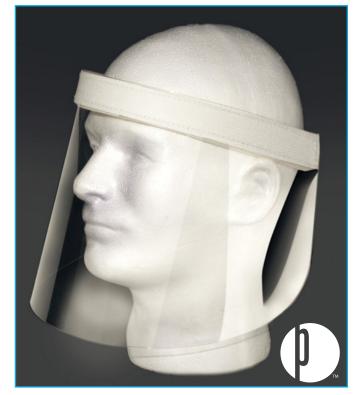

# **Protective Face Shields**

Pūrleve's Face Shields provide protection against large droplets, splashes or sprays of bodily or hazardous fluids. They do not provide reliable protection from inhaling smaller airborne particles.

#### **Face Shields**

- Clear, lightweight plastic covers the entire face and ears.
- 1/2 inch thick foam for a comfortable fit to the forehead.
- Shield is 10" Tall
- Vinyl strap with Velcro tabs for sizing adjustments.
- Does not contain latex.
- Has not been ANSI rated.