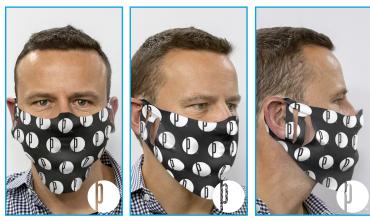

### **Custom Lite Protective Face Masks**

Our Custom Lite Face Covers feature a full wrap around tube-style construction which eliminates the painful rubbing and sores from other disposable face masks. These masks are made with a 'stretchy spandex' and can be printed in full color! Each mask can be washed numerous times and can be used to cover N-95 Masks.

## **Custom Image** <u>Key Advantages of Pūrleve's 'Lite' Masks:</u>

- 1. Single-layer stretchy spandex
- 2. Digitally printed use any logo and /or color
- 3. One size fits all 3 size ear slits to fit all adult faces
- 4. Covers most masks including the N-95 mask
- 5. Washable (hand wash only)