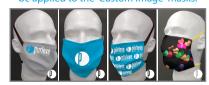

#### **Pleated & Flexible Protective Face Masks**

**Reusable and Washable Custom Images & Colors.** For the larger head or require a 'LOOSE' fit, Pūrleve's Pleated Face Masks provide protection against large droplets, splashes or sprays of bodily or hazardous fluids.

# Stock Color

Custom Image