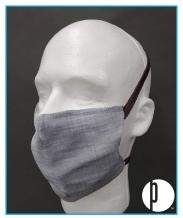

#### **Pleated & Flexible Protective Face Masks**

**Reusable and Washable Custom Images & Colors.** For the larger head or require a 'LOOSE' fit, Pūrleve's Pleated Face Masks provide protection against large droplets, splashes or sprays of bodily or hazardous fluids.

# Stock Color

Custom Image