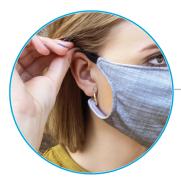

#### **STEP THREE:**

Pull the mask up to your face and attach it around your ears.