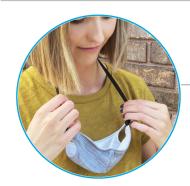

## **STEP ONE:**

Put the elastic band over your head so that the elastic wraps around your neck and the mask falls at your chest.