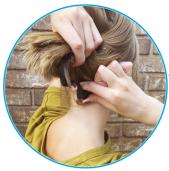

#### **STEP FOUR:**

Using the Toggle on the elastic around the neck, adjust the tension so that the mask fits securely and comfortably around your face.

PLEASE CONTACT THE **Purleye** TEAM FOR ALL INQUIRIES: