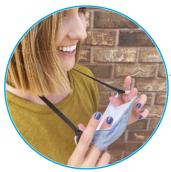

### **STEP TWO:**

Put your fingers into the ear loops and adjust the loops so there is ample space to wrap around your ears.