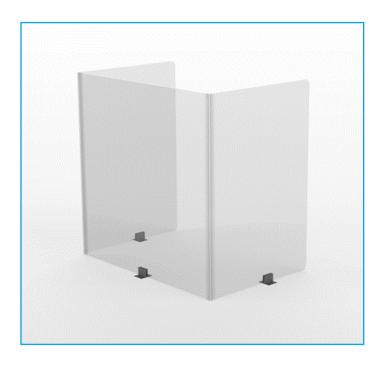

Pūrleve's Personal Protection Desk Shields are designed to fit most standard school desks. Material is a durable 3/16" PETG and Polycarbonate. The shields secure to desk with 3 stability feet and adhesive tape. The shields can be removed easily for cleaning.

## Desk Kit includes the following:

- 1 Each: Front Panel 24" by 24"
- 2 Each: Side Panels 24" high by 12" wide
- 3 Each: Stability feet with adhesive tape