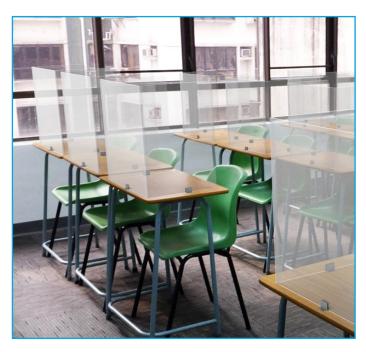

## **Personal Protection Desk Shield**

Pūrleve's Personal Protection Hygiene barriers provide protection in any environment where people interact in close proximity. The CDC and OSHA recommend PETG barriers as protection against the spread of COVID-19 when social distancing can't be practiced.

Pūrleve's Personal Protection Desk Shields are designed to fit most standard school desks. Material is a durable 3/16" PETG and Polycarbonate. The shields secure to desk with 3 stability feet and adhesive tape. The shields can be removed easily for cleaning.