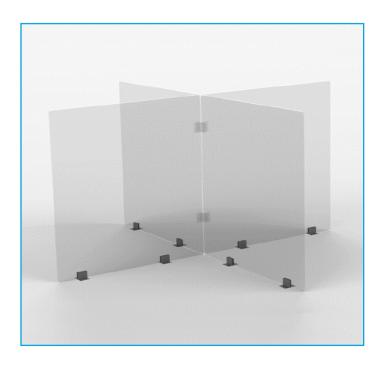

Purleve Protective Shield Connect Kit is designed for seating areas of 4 people. Material is a durable 3/16" PETG and Polycarbonate. The Kits secure to the table with 8 stability feet and adhesive tape. The Kits can be easily removed from seating areas for cleaning.

## Kit includes the following:

- 4 each: 24" by 24" rounded corner 3/16" PETG /PC
- 2 each: 4-way connectors
- 8 each: Stability feet with adhesive tape