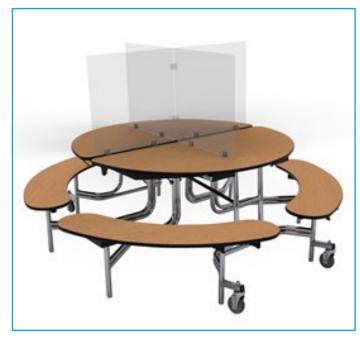

Purleve Protective Shield Connect Kit is designed for seating areas of 4 people. Material is a durable 3/16" PETG and Polycarbonate. The Kits secure to the table with 8 stability feet and adhesive tape. The Kits can be easily removed from seating areas for cleaning.

## Kit includes the following:

- 4 each: 24" by 24" rounded corner 3/16" PETG /PC
- 2 each: 4-way connectors
- 8 each: Stability feet with adhesive tape