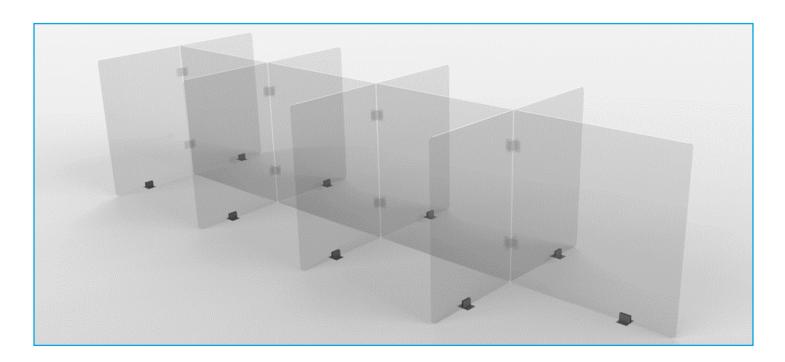

Pūrleve's Protective Shields Individual Connector Kits are built to fit your needs. Material is a durable 3/16" PETG and Polycarbonate that secures to table tops and be removed for cleaning.

## Individual components sold separately.

- 24" by 24" rounded corner 3/16" PETG/PC
- 24" high by 12" wide rounded corner 3/16" PETG/PC
- 24" high by 18" wide rounded corner 3/16" PETG/PC
- 4-way connectors
- Stability Feet with adhesive tape