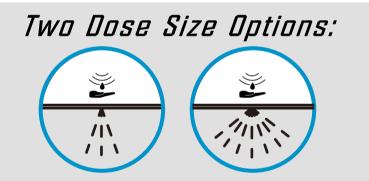

# PURCLEAN GLOBAL AUTOMATIC LIQUID DISPENSING SYSTEM

The PurClean GLOBAL Automatic Liquid Dispensing System is ADA compliant & ensures that the customer has all of their hand care needs in one solution. The dispenser can stand on a flat surface, installed on a floor stand or affixed to a wall. The unique design allows for easy access to the liquid from either side of the dispenser. The System offers Foam, Liquid & Spray refill options in a 1400 ML container that is 'Refillable' or a 'One Time Use'. The user can choose a small or large dose size for each refill leveraging proprietary dispensing technologies. Large placards can be placed behind the Cover Lens on either side of dispenser for Branding and / or Liquid Identification purposes.

#### <u>Benefits of PūrClean</u> GLOBAL AUTOMATIC SYSTEM

- Counter, Wall or Floor Stand Mounting.
- Touch-free reduces cross contamination.
- Low Battery & Low Refill Indicators.
- Electronic Adjustability for 2 Dose Sizes.
- Design Catches any Missed Doses.
- Options to mount on Counters if needed (Velcro or Suction Cups).
- Options for Large Branding & Liquid Identification Placards on both sides of dispenser behind Cover Lens.
- ADA Compliant (Under <101mm/4"Depth).
- Elegant and Robust Dispenser Design that is easy to clean.
- · 'Refillable' and 'Non Refillable' Container Options.
- Unique Design allows for dosing from two sides.
- SMART electronics can be provided.