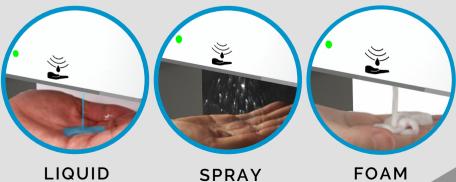

# PURCLEAN GLOBAL AUTOMATIC LIQUID DISPENSING SYSTEM

The PurClean GLOBAL Automatic Liquid Dispensing System is ADA compliant & ensures that the customer has all of their hand care needs in one solution. The dispenser can stand on a flat surface, installed on a floor stand or affixed to a wall. The unique design allows for easy access to the liquid from either side of the dispenser. The System offers Foam, Liquid & Spray refill options in a 1400 ML container that is 'Refillable' or a 'One Time Use'. The user can choose a small or large dose size for each refill leveraging proprietary dispensing technologies. Large placards can be placed behind the Cover Lens on either side of dispenser for Branding and / or Liquid Identification purposes.

## Three Refill Liquid Pump Options: