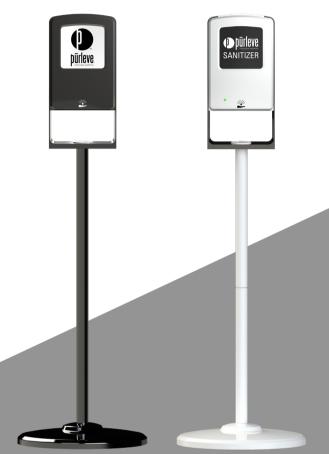

#### PURCLEAN GLOBAL FLOOR STAND (PURSTAND GLOBAL)

PŪRLEVE PŪRCLEAN GLOBAL

SYSTEM REFILLS, LOCK & FLOOR STANDS

### Benefits of the PūrClean GLOBAL Floor Stands

- PūrStand GLOBAL used for PūrClean GLOBAL Dispensing System.
- Flat-pack compact packaging.
- Low shipping costs.
- High quality metals used for construction.
- Optimal weight distribution to prevent tipping of stand.
- Smooth finish.
- Significant Advertising Space on both sides of the PūrClean GLOBAL Dispensing System.

Stand Height (Including Dispenser) PūrStand GLOBAL: 4'4"/132 CM - 16"/40 CM

PG2\_8-23-2021\_V5