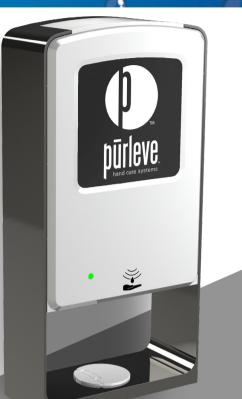

# PURCLEAN GLOBAL AUTOMATIC LIQUID DISPENSING SYSTEM

The PurClean GLOBAL Automatic Liquid Dispensing System is ADA compliant & ensures that the customer has all of their hand care needs in one solution. The dispenser can stand on a flat surface, installed on a floor stand or affixed to a wall. The unique design allows for easy access to the liquid from either side of the dispenser. The System offers Foam, Liquid & Spray refill options in a 1400 ML container that is 'Refillable' or a 'One Time Use'. The user can choose a small or large dose size for each refill leveraging proprietary dispensing technologies. Large placards can be placed behind the Cover Lens on either side of dispenser for Branding and / or Liquid Identification purposes.

#### <u>Benefits of PūrClean</u> GLOBAL AUTOMATIC SYSTEM

- Counter, Wall or Floor Stand Mounting.
- Touch-free reduces cross contamination.
- Low Battery & Low Refill Indicators.
- Electronic Adjustability for 2 Dose Sizes.
- Design Catches any Missed Doses.
- Options to mount on Counters if needed (Velcro or Suction Cups).
- Options for Large Branding & Liquid Identification Placards on both sides of dispenser behind Cover Lens.
- ADA Compliant (Under <101mm/4"Depth).
- Elegant and Robust Dispenser Design that is easy to clean.
- · 'Refillable' and 'Non Refillable' Container Options.
- Unique Design allows for dosing from two sides.
- SMART electronics can be provided.