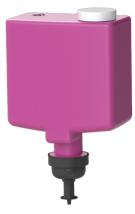

#### PURLEVE PURCLEAN GLOBAL REFILL CONTAINER OPTIONS

REFILLABLE BOTTLE (1400 ML) NOTE: Easy to Re-Fill without removing Container from Dispenser NON - REFILLABLE BOTTLE (1400 ML)