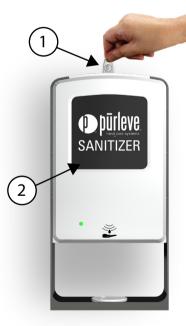

#### ROBUST SYSTEM LOCK & BRANDING / REFILL IDENTIFICATION PLACARD

PūrClean GLOBAL Dispenser uses the Pūrleve KEY to Open Cover (1)

PūrClean GLOBAL System offers a large space on both sides of dispenser for a Placard (2). The Placard (2) can be used for branding and / or refill formulation identification.