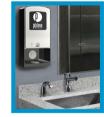

# PURCLEAN GLOBAL AUTOMATIC LIQUID DISPENSING SYSTEM

The PurClean GLOBAL Automatic Liquid Dispensing System is ADA compliant & ensures that the customer has all of their hand care needs in one solution. The dispenser can stand on a flat surface, installed on a floor stand or affixed to a wall. The unique design allows for easy access to the liquid from either side of the dispenser. The System offers Foam, Liquid & Spray refill options in a 1400 ML container that is 'Refillable' or a 'One Time Use'. The user can choose a small or large dose size for each refill leveraging proprietary dispensing technologies. Large placards can be placed behind the Cover Lens on either side of dispenser for Branding and / or Liquid Identification purposes.