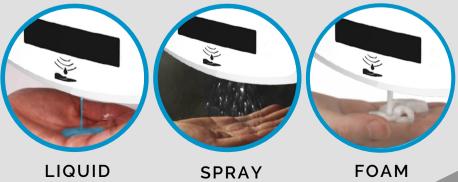

## PŪRCLEAN HYBRID AUTO & MANUAL LIQUID DISPENSING SYSTEM

The PūrClean HYBRID Automatic Liquid Dispensing System is ADA compliant & ensures that the customer has all of their hand care needs in one solution. The proprietary dispenser is first an 'Automatic - No Touch' system; however, it can also be used as a Manual 'Push the Cover' Dispenser to ensure you are never without a 'dose'! The System offers Foam, Liquid & Spray refill options in a 1400 ML container that is 'Refillable' or a 'One Time Use'. The user can choose a small or large dose size for each refill leveraging proprietary dispensing technologies. A placard can be placed behind the Cover Lens for Branding and / or Liquid Identification purposes.

## Three Refill Liquid Pump Options: