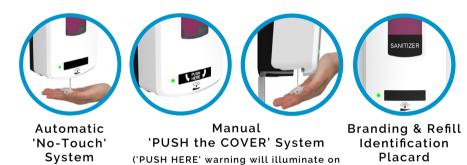

## AUTO & MANUAL DISPENSING SYSTEM

## PŪRCLEAN HYBRID AUTO & MANUAL LIQUID DISPENSING SYSTEM

The PūrClean HYBRID Automatic Liquid Dispensing System is ADA compliant & ensures that the customer has all of their hand care needs in one solution. The proprietary dispenser is first an 'Automatic - No Touch' system; however, it can also be used as a Manual 'Push the Cover' Dispenser to ensure you are never without a 'dose'! The System offers Foam, Liquid & Spray refill options in a 1400 ML container that is 'Refillable' or a 'One Time Use'. The user can choose a small or large dose size for each refill leveraging proprietary dispensing technologies. A placard can be placed behind the Cover Lens for Branding and / or Liquid Identification purposes.

cover's black decal when batteries LOW)

## Benefits of PūrClean HYBRID AUTOMATIC SYSTEM

- Automatic and Manual 'Push the Cover' Options (when batteries dead)
- Battery Life estimated at 100,000 doses.
- 'PUSH' Symbol Automatically appears when batteries low and dispenser requires to 'PUSH the COVER' for dose.
- Touch-free reduces cross contamination.
- Low Battery & Low Refill Indicators.
- Electronic Adjustability for 2 Dose Sizes.
- Drip tray to catch any missed doses.
- Large cover window for easy viewing of refill level.
- Option to place a Placard behind cover lens for Branding & Refill Identification
- ADA Compliant (Under <101mm/4"Depth).
- Elegant and Robust Dispenser Design that is easy to clean.
- 'Refillable' and 'Non Refillable' Container Options.
- SMART electronics can be provided.