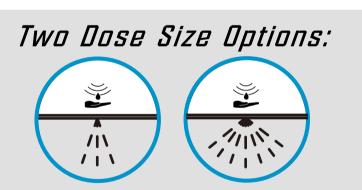

## PŪRCLEAN HYBRID AUTO & MANUAL LIQUID DISPENSING SYSTEM

The PūrClean HYBRID Automatic Liquid Dispensing System is ADA compliant & ensures that the customer has all of their hand care needs in one solution. The proprietary dispenser is first an 'Automatic - No Touch' system; however, it can also be used as a Manual 'Push the Cover' Dispenser to ensure you are never without a 'dose'! The System offers Foam, Liquid & Spray refill options in a 1400 ML container that is 'Refillable' or a 'One Time Use'. The user can choose a small or large dose size for each refill leveraging proprietary dispensing technologies. A placard can be placed behind the Cover Lens for Branding and / or Liquid Identification purposes.

## Benefits of PūrClean HYBRID AUTOMATIC SYSTEM

- Automatic and Manual 'Push the Cover' Options (when batteries dead)
- Battery Life estimated at 100,000 doses.
- 'PUSH' Symbol Automatically appears when batteries low and dispenser requires to 'PUSH the COVER' for dose.
- Touch-free reduces cross contamination.
- Low Battery & Low Refill Indicators.
- Electronic Adjustability for 2 Dose Sizes.
- Drip tray to catch any missed doses.
- Large cover window for easy viewing of refill level.
- Option to place a Placard behind cover lens for Branding & Refill Identification
- ADA Compliant (Under <101mm/4"Depth).
- Elegant and Robust Dispenser Design that is easy to clean.
- 'Refillable' and 'Non Refillable' Container Options.
- SMART electronics can be provided.