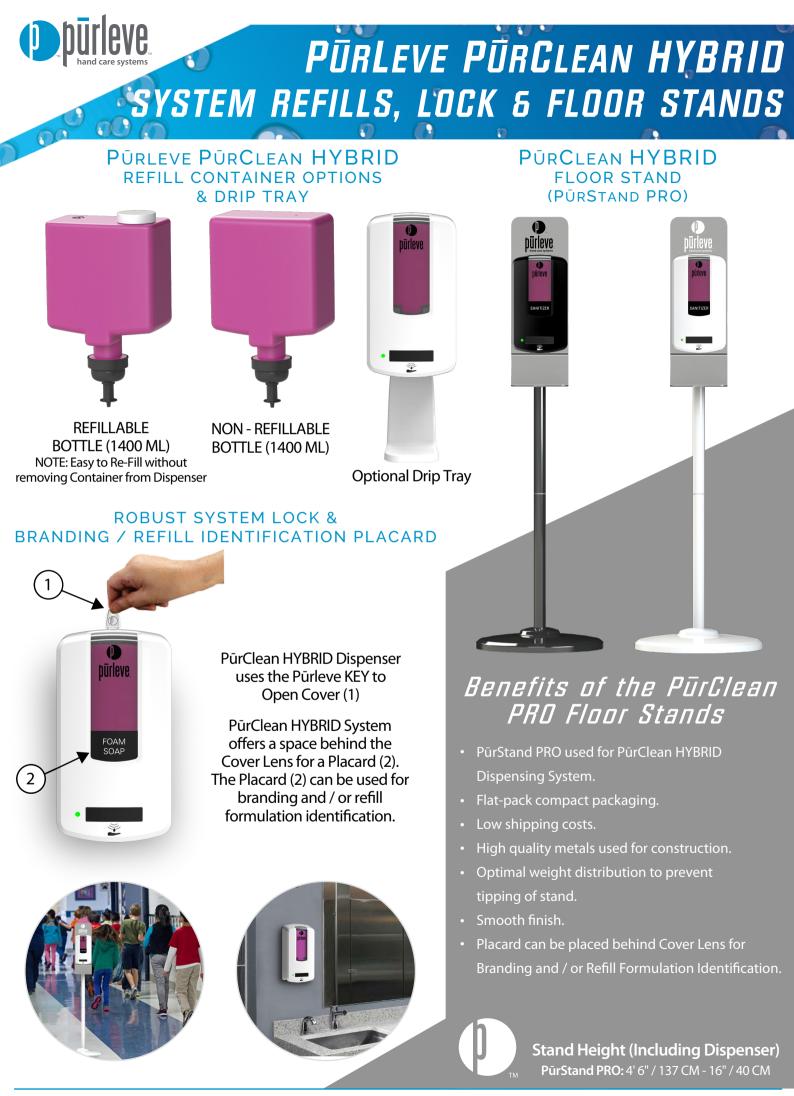

## AUTO & MANUAL DISPENSING SYSTEM

## PŪRCLEAN HYBRID AUTO & MANUAL LIQUID DISPENSING SYSTEM

The PūrClean HYBRID Automatic Liquid Dispensing System is ADA compliant & ensures that the customer has all of their hand care needs in one solution. The proprietary dispenser is first an 'Automatic - No Touch' system; however, it can also be used as a Manual 'Push the Cover' Dispenser to ensure you are never without a 'dose'! The System offers Foam, Liquid & Spray refill options in a 1400 ML container that is 'Refillable' or a 'One Time Use'. The user can choose a small or large dose size for each refill leveraging proprietary dispensing technologies. A placard can be placed behind the Cover Lens for Branding and / or Liquid Identification purposes.

## Benefits of PūrClean HYBRID AUTOMATIC SYSTEM

- Automatic and Manual 'Push the Cover' Options (when batteries dead)
- Battery Life estimated at 100,000 doses.
- 'PUSH' Symbol Automatically appears when batteries low and dispenser requires to 'PUSH the COVER' for dose.
- Touch-free reduces cross contamination.
- Low Battery & Low Refill Indicators.
- Electronic Adjustability for 2 Dose Sizes.
- Drip tray to catch any missed doses.
- Large cover window for easy viewing of refill level.
- Option to place a Placard behind cover lens for Branding & Refill Identification
- ADA Compliant (Under <101mm/4"Depth).
- Elegant and Robust Dispenser Design that is easy to clean.
- 'Refillable' and 'Non Refillable' Container Options.
- SMART electronics can be provided.