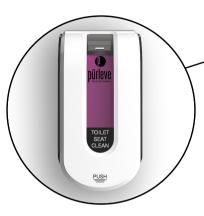

## PÜRLEVE PÜRCLEAN SLIM REFILL OPTIONS

1000 ML Disposable Bag (#1) 500 ML Re-Fillable Bottle (#2) (These refills used for SLIM System ONLY)

The Placard behind lens clarifies that the dispenser is used for a "TOILET SEAT CLEANING".

# PÜRCLEAN SLIM TOILET SEAT CLEANER

PūrClean SLIM is also used as a Toilet Seat Cleaner. Patron sprays sanitizer on toilet paper to clean the toilet seat.