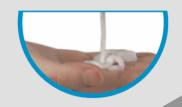

# PÜRLEVE PÜRCLEAN SLIM MANUAL DISPENSING SYSTEM

## PŪRCLEAN SLIM MANUAL LIQUID DISPENSING SYSTEM

The PūrClean SLIM Manual Liquid Dispensing System is ADA Compliant and ensures that the customer has all of their hand and surface care needs in one compact solution. The System offers Foam and Liquid refill options in a 'Refillable' 500 ML container or a 'One Time Use' 1,000 ML bag. Further, the compact and key-less dispenser provides the customer options to install in many locations for hand care and surface care, including the toilet stalls for toilet seat sanitizing. A placard can be placed behind the Cover Lens for Branding and / or Liquid Identification purposes.

#### PurClean SLIM Manual System: Simple, Small, Reliable



### Two Refill Liquid Pump Options:





**FOAM** 



### Benefits of PurClean SLIM MANUAL SYSTEM

- Side & Front Clear Windows for easy viewing of Refill levels.
- Option to place a Placard behind cover lens for Branding & Refill Identification
- ADA Compliant ( <101mm / 4" Dispenser Depth and Under 5 Lbs. of force required to release liquid)
- Elegant and Robust Dispenser Design that is easy to clean.
- Refillable Bottle and One Time Use Bag Options.
- Key-less System
- Dispenser with specific sanitizing formulations used as a surface care & toilet seat cleaner.





# PÜRLEVE PÜRCLEAN SLIM SYSTEM REFILLS AND LOCK

## PÜRLEVE PÜRCLEAN SLIM REFILL OPTIONS



1000 ML Disposable Bag (#1) 500 ML Re-Fillable Bottle (#2) (These refills used for SLIM System ONLY)



The Placard behind lens clarifies that the dispenser is used for a