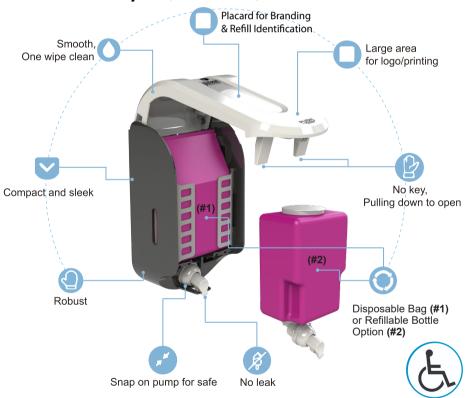

## PŪRCLEAN SLIM MANUAL LIQUID DISPENSING SYSTEM

The PūrClean SLIM Manual Liquid Dispensing System is ADA Compliant and ensures that the customer has all of their hand and surface care needs in one compact solution. The System offers Foam and Liquid refill options in a 'Refillable' 500 ML container or a 'One Time Use' 1,000 ML bag. Further, the compact and key-less dispenser provides the customer options to install in many locations for hand care and surface care, including the toilet stalls for toilet seat sanitizing. A placard can be placed behind the Cover Lens for Branding and / or Liquid Identification purposes.

### Benefits of PurClean SLIM MANUAL SYSTEM

- Side & Front Clear Windows for easy viewing of Refill levels.
- Option to place a Placard behind cover lens for Branding & Refill Identification
- ADA Compliant ( <101mm / 4" Dispenser Depth and Under 5 Lbs. of force required to release liquid)
- Elegant and Robust Dispenser Design that is easy to clean.
- Refillable Bottle and One Time Use Bag Options.
- Key-less System
- Dispenser with specific sanitizing formulations used as a surface care & toilet seat cleaner.

## PÜRLEVE PÜRCLEAN SLIM REFILL OPTIONS

1000 ML Disposable Bag (#1) 500 ML Re-Fillable Bottle (#2) (These refills used for SLIM System ONLY)

The Placard behind lens clarifies that the dispenser is used for a "TOILET SEAT CLEANING".