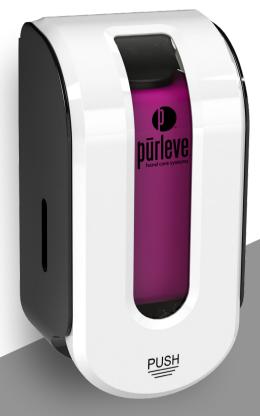

# PÜRLEVE PÜRCLEAN SLIM MANUAL DISPENSING SYSTEM

#### PurClean SLIM Manual System: Simple, Small, Reliable