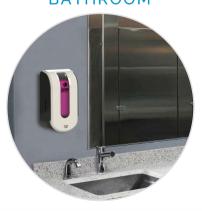

## BRANDING / REFILL IDENTIFICATION PLACARD

PÜRCLEAN SLIM WALL MOUNT BATHROOM

PÜRCLEAN SLIM WALL MOUNT KITCHEN