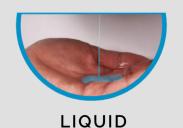

# PÜRLEVE PÜRCLEAN SLIM MANUAL DISPENSING SYSTEM

## PŪRCLEAN SLIM MANUAL LIQUID DISPENSING SYSTEM

The PūrClean SLIM Manual Liquid Dispensing System is ADA Compliant and ensures that the customer has all of their hand and surface care needs in one compact solution. The System offers Foam and Liquid refill options in a 'Refillable' 500 ML container or a 'One Time Use' 1,000 ML bag. Further, the compact and key-less dispenser provides the customer options to install in many locations for hand care and surface care, including the toilet stalls for toilet seat sanitizing. A placard can be placed behind the Cover Lens for Branding and / or Liquid Identification purposes.

#### PurClean SLIM Manual System: Simple, Small, Reliable



### Two Refill Liquid Pump Options:





**FOAM** 



### Benefits of PurClean SLIM MANUAL SYSTEM

- Side & Front Clear Windows for easy viewing of Refill levels.
- Option to place a Placard behind cover lens for Branding & Refill Identification
- ADA Compliant ( <101mm / 4" Dispenser Depth and Under 5 Lbs. of force required to release liquid)
- Elegant and Robust Dispenser Design that is easy to clean.
- Refillable Bottle and One Time Use Bag Options.
- Key-less System
- Dispenser with specific sanitizing formulations used as a surface care & toilet seat cleaner.





# PÜRLEVE PÜRCLEAN SLIM SYSTEM REFILLS AND LOCK

## PÜRLEVE PÜRCLEAN SLIM REFILL OPTIONS



1000 ML Disposable Bag (#1) 500 ML Re-Fillable Bottle (#2) (These refills used for SLIM System ONLY)



The Placard behind lens clarifies that the dispenser is used for