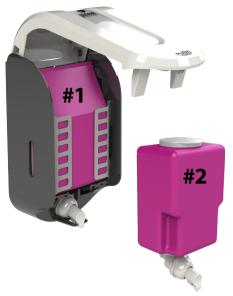

## PÜRLEVE PÜRCLEAN SLIM REFILL OPTIONS

1000 ML Disposable Bag (#1) 500 ML Re-Fillable Bottle (#2) (These refills used for SLIM System ONLY)

The Placard behind lens clarifies that the dispenser is used for a "TOILET SEAT CLEANING".