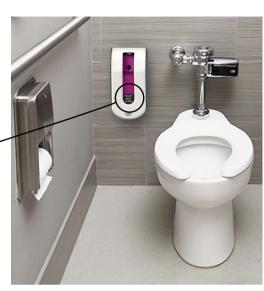

# PÜRCLEAN SLIM TOILET SEAT CLEANER

PūrClean SLIM is also used as a Toilet Seat Cleaner. Patron sprays sanitizer on toilet paper to clean the toilet seat.