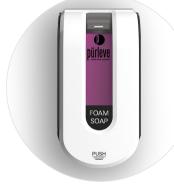

### Two Refill Liquid Pump Options:

**FOAM** 

### Benefits of PurClean SLIM MANUAL SYSTEM

- Side & Front Clear Windows for easy viewing of Refill levels.
- Option to place a Placard behind cover lens for Branding & Refill Identification
- ADA Compliant ( <101mm / 4" Dispenser Depth and Under 5 Lbs. of force required to release liquid)
- Elegant and Robust Dispenser Design that is easy to clean.
- Refillable Bottle and One Time Use Bag Options.
- Key-less System
- Dispenser with specific sanitizing formulations used as a surface care & toilet seat cleaner.